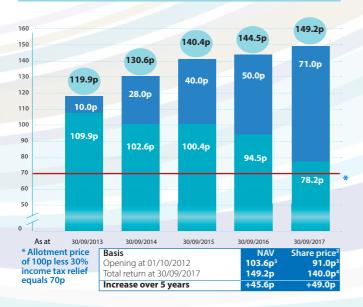

#### What do these charts show?

Each bar chart shows cumulative total returns on a net asset value ("NAV") per share basis. They each show five bars of data, covering at least the last four full financial periods, plus the current period to 30/09/17, for that VCT. Each bar shows the two components of total return at each period end. The lower part is the closing NAV, while the higher is cumulative dividends paid or payable in respect of a period, since the start of the VCT's financial period that ended in 2013/14.

Stated underneath each chart is: the growth, in pence, in NAV Total return (NAV + dividends paid/payable) and Share price Total return (Share price + dividends paid/payable) over the opening NAV and bid share price for each VCT's reported performance period.

The red line across the bars shows the original investment cost for the fundraisings indicated in the charts, net of applicable income tax relief, to an investor.

The data in the four charts cover a range between 4 years and 6 months to 5 years. This is due to the three differing year-ends amongst the four VCTs. Shareholders should note that the data do not enable direct comparison of the VCTs' relative performance, due partly to these differing reporting dates.

#### I&G 2007/08 fundraising Latest net assets<sup>2</sup>: £74.6 million NAV cumulative total return <sup>1,2</sup>

#### Notes to the charts

<sup>1</sup> NAV cumulative total return: NAV plus cumulative dividends paid/payable in respect of each year/period to date covered by each chart.

<sup>2</sup> The NAVs per share, net assets and bid prices have been adjusted for net funds raised under the offer for subscription and for dividends in respect of each year/ period, but paid/payable after the period end.

<sup>3</sup> The opening NAV and share price have been reduced by a dividend payable in respect of the previous period.

<sup>4</sup> Share price cumulative total return: bid price plus cumulative dividends paid/payable in respect of each year/period to date covered by each chart.