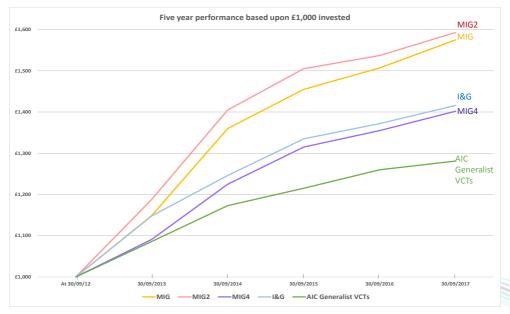

# **RELATIVE PERFORMANCE OF THE MOBEUS VCTS**

The Mobeus VCTs' relative performance over 5 years compares favourably to the index of AIC (Association of Investment Companies) Generalist VCTs.

#### What does this chart show?

This chart shows the Net Asset Value ("NAV") cumulative return at 30 September each year, assuming £1,000 had been invested in each VCT at its NAV per share at 30 September 2012. The figure at each year-end represents the NAV per share plus dividends paid per share, multiplied by the number of shares held in each VCT at 30 September 2012, as a result of an investment of £1,000.

### SHAREHOLDER RETURN PERFORMANCE DATA FOR EACH VCT

MIG 2004/05 fundraising Latest net assets<sup>2</sup>: £68.6 million

We hope shareholders will be pleased to note that the most recent AIC performance data over the 5 years to 31 October (on a NAV cumulative total return basis) rank the Mobeus VCTs 2nd at +60.0% (MIG2), 5th at +57.8% (MIG), 13th at +41.6% and 16th at +38.5% out of 41 generalist VCTs.