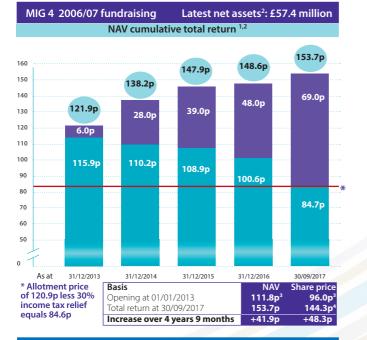

### SHAREHOLDER RETURN PERFORMANCE DATA FOR EACH VCT

MIG 2004/05 fundraising Latest net assets<sup>2</sup>: £68.6 million

We hope shareholders will be pleased to note that the most recent AIC performance data over the 5 years to 31 October (on a NAV cumulative total return basis) rank the Mobeus VCTs 2nd at +60.0% (MIG2), 5th at +57.8% (MIG), 13th at +41.6% and 16th at +38.5% out of 41 generalist VCTs.

#### What do these charts show?

Each bar chart shows cumulative total returns on a net asset value ("NAV") per share basis. They each show five bars of data, covering at least the last four full financial periods, plus the current period to 30/09/17, for that VCT. Each bar shows the two components of total return at each period end. The lower part is the closing NAV, while the higher is cumulative dividends paid or payable in respect of a period, since the start of the VCT's financial period that ended in 2013/14.

Stated underneath each chart is: the growth, in pence, in NAV Total return (NAV + dividends paid/payable) and Share price Total return (Share price + dividends paid/payable) over the opening NAV and bid share price for each VCT's reported performance period.

The red line across the bars shows the original investment cost for the fundraisings indicated in the charts, net of applicable income tax relief, to an investor.

The data in the four charts cover a range between 4 years and 6 months to 5 years. This is due to the three differing year-ends amongst the four VCTs. Shareholders should note that the data do not enable direct comparison of the VCTs' relative performance, due partly to these differing reporting dates.

#### Notes to the charts

<sup>1</sup> NAV cumulative total return: NAV plus cumulative dividends paid/payable in respect of each year/period to date covered by each chart.

<sup>2</sup> The NAVs per share, net assets and bid prices have been adjusted for net funds raised under the offer for subscription and for dividends in respect of each year/ period, but paid/payable after the period end.

<sup>3</sup> The opening NAV and share price have been reduced by a dividend payable in respect of the previous period.

<sup>4</sup> Share price cumulative total return: bid price plus cumulative dividends paid/payable in respect of each year/period to date covered by each chart.