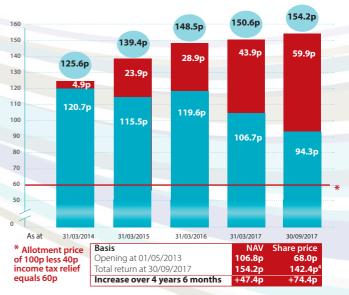

#### I&G 2007/08 fundraising Latest net assets<sup>2</sup>: £74.6 million NAV cumulative total return <sup>1,2</sup>

#### What do these charts show?

Each bar chart shows cumulative total returns on a net asset value ("NAV") per share basis. They each show five bars of data, covering at least the last four full financial periods, plus the current period to 30/09/17, for that VCT. Each bar shows the two components of total return at each period end. The lower part is the closing NAV, while the higher is cumulative dividends paid or payable in respect of a period, since the start of the VCT's financial period that ended in 2013/14.

Stated underneath each chart is: the growth, in pence, in NAV Total return (NAV + dividends paid/payable) and Share price Total return (Share price + dividends paid/payable) over the opening NAV and bid share price for each VCT's reported performance period.

The red line across the bars shows the original investment cost for the fundraisings indicated in the charts, net of applicable income tax relief, to an investor.

The data in the four charts cover a range between 4 years and 6 months to 5 years. This is due to the three differing year-ends amongst the four VCTs. Shareholders should note that the data do not enable direct comparison of the VCTs' relative performance, due partly to these differing reporting dates.

#### Notes to the charts

<sup>1</sup> NAV cumulative total return: NAV plus cumulative dividends paid/payable in respect of each year/period to date covered by each chart.

<sup>2</sup> The NAVs per share, net assets and bid prices have been adjusted for net funds raised under the offer for subscription and for dividends in respect of each year/ period, but paid/payable after the period end.

<sup>3</sup> The opening NAV and share price have been reduced by a dividend payable in respect of the previous period.

<sup>4</sup> Share price cumulative total return: bid price plus cumulative dividends paid/payable in respect of each year/period to date covered by each chart.