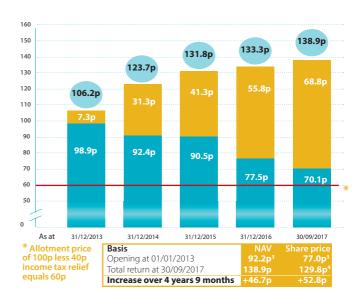

### SHAREHOLDER RETURN PERFORMANCE DATA FOR EACH VCT

MIG 2004/05 fundraising Latest net assets<sup>2</sup>: £68.6 million

We hope shareholders will be pleased to note that the most recent AIC performance data over the 5 years to 31 October (on a NAV cumulative total return basis) rank the Mobeus VCTs 2nd at +60.0% (MIG2), 5th at +57.8% (MIG), 13th at +41.6% and 16th at +38.5% out of 41 generalist VCTs.

#### What do these charts show?

Each bar chart shows cumulative total returns on a net asset value ("NAV") per share basis. They each show five bars of data, covering at least the last four full financial periods, plus the current period to 30/09/17, for that VCT. Each bar shows the two components of total return at each period end. The lower part is the closing NAV, while the higher is cumulative dividends paid or payable in respect of a period, since the start of the VCT's financial period that ended in 2013/14.

Stated underneath each chart is: the growth, in pence, in NAV Total return (NAV + dividends paid/payable) and Share price Total return (Share price + dividends paid/payable) over the opening NAV and bid share price for each VCT's reported performance period.

The red line across the bars shows the original investment cost for the fundraisings indicated in the charts, net of applicable income tax relief, to an investor.

The data in the four charts cover a range between 4 years and 6 months to 5 years. This is due to the three differing year-ends amongst the four VCTs. Shareholders should note that the data do not enable direct comparison of the VCTs' relative performance, due partly to these differing reporting dates.

#### Notes to the charts

<sup>1</sup> NAV cumulative total return: NAV plus cumulative dividends paid/payable in respect of each year/period to date covered by each chart.

<sup>2</sup> The NAVs per share, net assets and bid prices have been adjusted for net funds raised under the offer for subscription and for dividends in respect of each year/ period, but paid/payable after the period end.

<sup>3</sup> The opening NAV and share price have been reduced by a dividend payable in respect of the previous period.

<sup>4</sup> Share price cumulative total return: bid price plus cumulative dividends paid/payable in respect of each year/period to date covered by each chart.